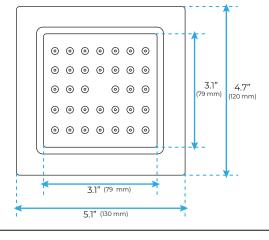

### **Body Jet**

#### **FEATURES**

Material: Brass

Base Plate Width: 5-1/8"
Jet Surface Area: 3-1/8"
Surface Depth: 1/4"
Adjustment Angle: 5°
Male NPT Connection: 1/2"
Maximum Flow Rate: 2.5 GPM

Base Plate Height: 5-1/8"