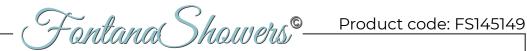

## REMOTE CONTROLLED THERMOSTATIC LED RECESSED CEILING MOUNT BRUSHED GOLD RAINFALL MIST SHOWER SYSTEM WITH SQUARE HAND SHOWER AND JETTED BODY SPRAYS SPECIFICATIONS

Shower Panel /Hose Material: 304 Stainless Steel

Shower Head Size: 900\*300 mm

Showerheads Install: Embedded Ceiling Mounted

Concealed Mixer Install: Wall-Mounted

LED Shower Head Functions: Rainfall, Waterfall, Mist,

Water Column

Water Pressure: 0.3 MPA

Water Flow: 16L/min~28L/min

Shower Accessories Material: Brass

LED Light: Need to Connect Power

LED Light Color: 64 Color Shower Hose Length: 1.5M AC: 100-265V 50/60Hz

Product shown is only for installation display purpose

All dimensions and specifications are nominal and may vary. Use actual products for accuracy in critical situations.