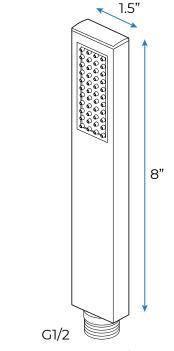

Shower Panel /Hose Material: 304 Stainless Steel

Shower Head Size: 900\*300 mm

Showerheads Install: Embedded Ceiling Mounted

Concealed Mixer Install: Wall-Mounted

LED Shower Head Functions: Rainfall, Waterfall, Mist,

Water Column

Water Pressure: 0.3 MPA

Water Flow: 16L/min~28L/min

Shower Accessories Material: Brass

LED Light: Need to Connect Power

LED Light Color: 64 Color Shower Hose Length: 1.5M AC: 100-265V 50/60Hz





Product shown is only for installation display purpose



All dimensions and specifications are nominal and may vary. Use actual products for accuracy in critical situations.



# Fantana Showers®

#### **Shower Mixer**



Product shown is only for installation display purpose

#### **Shower Mixer Connections**



### **Body Jet**





#### **Hand Shower**



Flow Rate: 2.0 GPM / 7.6 LPM

#### **FEATURES**

Material: Brass

Base Plate Width: 5-1/8"
Jet Surface Area: 3-1/8"
Surface Depth: 1/4"
Adjustment Angle: 5°
Male NPT Connection: 1/2"
Maximum Flow Rate: 2.5 GPM

Base Plate Height: 5-1/8"