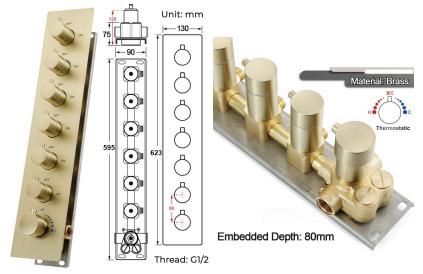

STATIC LED RECESSED CEILING MOUNT BRUSHED GOLD RAINFALL MIST SHOWER SYSTEM WITH SQUARE HAND SHOWER AND JETTED BODY SPRAYS SPECIFICATIONS





Shower Panel /Hose Material: 304 Stainless Steel

Shower Head Size: 900\*300 mm

Showerheads Install: Embedded Ceiling Mounted

Concealed Mixer Install: Wall-Mounted

LED Shower Head Functions: Rainfall, Waterfall, Mist,

Water Column

Water Pressure: 0.3 MPA

Water Flow: 16L/min~28L/min

Shower Accessories Material: Brass

LED Light: Need to Connect Power

LED Light Color: 64 Color Shower Hose Length: 1.5M AC: 100-265V 50/60Hz





Product shown is only for installation display purpose



All dimensions and specifications are nominal and may vary. Use actual products for accuracy in critical situations.



# Fantana Showers®

#### **Shower Mixer**



Product shown is only for installation display purpose

#### **Shower Mixer Connections**



### **Body Jet**





#### **Hand Shower**



Flow Rate: 2.0 GPM / 7.6 LPM

#### **FEATURES**

Material: Brass

Base Plate Width: 5-1/8"
Jet Surface Area: 3-1/8"
Surface Depth: 1/4"
Adjustment Angle: 5°
Male NPT Connection: 1/2"
Maximum Flow Rate: 2.5 GPM

Base Plate Height: 5-1/8"