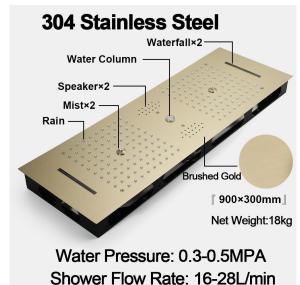

## REMOTE CONTROLLED THERMOSTATIC LED RECESSED CEILING MOUNT BRUSHED GOLD RAINFALL MIST SHOWER SYSTEM WITH SQUARE HAND SHOWER AND JETTED BODY SPRAYS SPECIFICATIONS

Shower Panel /Hose Material: 304 Stainless Steel

Shower Head Size: 900\*300 mm

Showerheads Install: Embedded Ceiling Mounted

Concealed Mixer Install: Wall-Mounted

LED Shower Head Functions: Rainfall, Waterfall, Mist,

Water Column

Water Pressure: 0.3 MPA

Water Flow: 16L/min~28L/min

Shower Accessories Material: Brass

LED Light: Need to Connect Power

LED Light Color: 64 Color Shower Hose Length: 1.5M AC: 100-265V 50/60Hz

Product shown is only for installation display purpose

All dimensions and specifications are nominal and may vary. Use actual products for accuracy in critical situations.