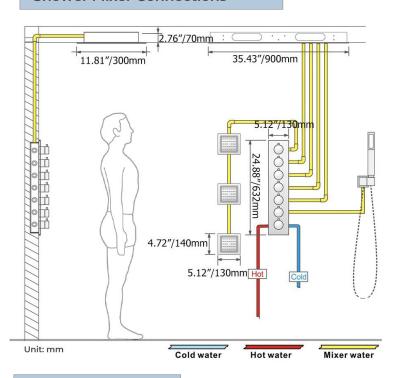

HOWER AND JETTED BODY SPRAYS SPECIFICATIONS





Shower Panel /Hose Material: 304 Stainless Steel

Shower Head Size: 900\*300 mm

Showerheads Install: Embedded Ceiling Mounted

Concealed Mixer Install: Wall-Mounted

LED Shower Head Functions: Rainfall, Waterfall, Mist,

Water Column

Water Pressure: 0.3 MPA

Water Flow: 16L/min~28L/min

Shower Accessories Material: Brass

LED Light: Need to Connect Power

LED Light Color: 64 Color Shower Hose Length: 1.5M AC: 100-265V 50/60Hz





Product shown is only for installation display purpose



All dimensions and specifications are nominal and may vary. Use actual products for accuracy in critical situations.



# Fantana Showers®

#### **Shower Mixer**



Product shown is only for installation display purpose

#### **Shower Mixer Connections**



### **Body Jet**





#### **Hand Shower**



Flow Rate: 2.0 GPM / 7.6 LPM

#### **FEATURES**

Material: Brass

Base Plate Width: 5-1/8"
Jet Surface Area: 3-1/8"
Surface Depth: 1/4"
Adjustment Angle: 5°
Male NPT Connection: 1/2"
Maximum Flow Rate: 2.5 GPM

Base Plate Height: 5-1/8"