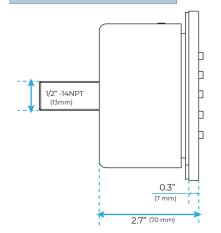

Y SPRAYS SPECIFICATIONS





Shower Panel /Hose Material: 304 Stainless Steel

Shower Head Size: 900\*300 mm

Showerheads Install: Embedded Ceiling Mounted

Concealed Mixer Install: Wall-Mounted

LED Shower Head Functions: Rainfall, Waterfall, Mist,

Water Column

Water Pressure: 0.3 MPA

Water Flow: 16L/min~28L/min

Shower Accessories Material: Brass

LED Light: Need to Connect Power

LED Light Color: 64 Color Shower Hose Length: 1.5M AC: 100-265V 50/60Hz





Product shown is only for installation display purpose



All dimensions and specifications are nominal and may vary. Use actual products for accuracy in critical situations.



# Fantana Showers®

#### **Shower Mixer**



Product shown is only for installation display purpose

#### **Shower Mixer Connections**



### **Body Jet**





#### **Hand Shower**



Flow Rate: 2.0 GPM / 7.6 LPM

#### **FEATURES**

Material: Brass

Base Plate Width: 5-1/8"
Jet Surface Area: 3-1/8"
Surface Depth: 1/4"
Adjustment Angle: 5°
Male NPT Connection: 1/2"
Maximum Flow Rate: 2.5 GPM

Base Plate Height: 5-1/8"