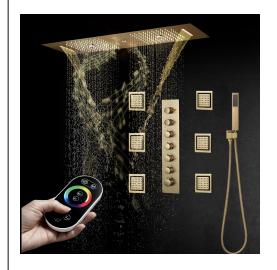

Shower Head Size: 900\*300 mm

Showerheads Install: Embedded Ceiling Mounted

Concealed Mixer Install: Wall-Mounted

LED Shower Head Functions: Rainfall, Waterfall, Mist,

Water Column

Water Pressure: 0.3 MPA

Water Flow: 16L/min~28L/min