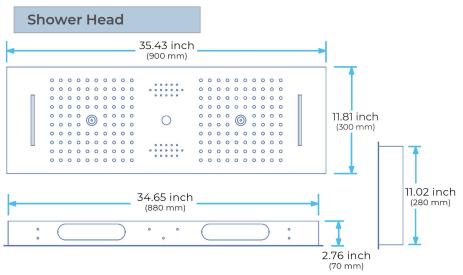

Shower Accessories Material: Brass

LED Light: Need to Connect Power

LED Light Color: 64 Color Shower Hose Length: 1.5M AC: 100-265V 50/60Hz

Product shown is only for installation display purpose

All dimensions and specifications are nominal and may vary. Use actual products for accuracy in critical situations.